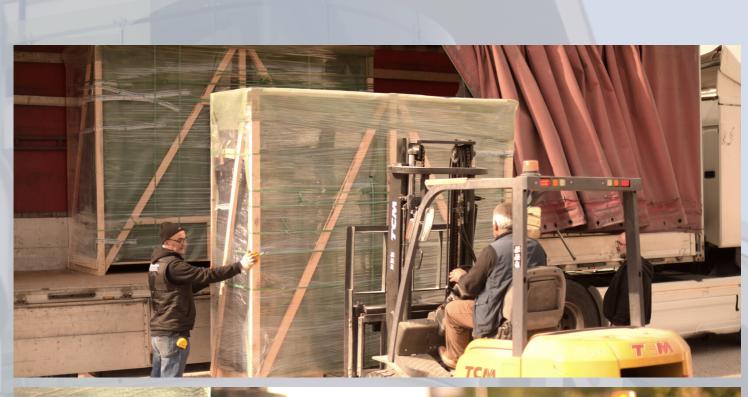

doors have been tested and certified according to the high-security requirements of European Standard 13241-1.





#### GARAGE DOORS ROLLER



Spiral garage doors open vertically and occupy very little space in the garage. Thanks to their design, they provide maximum volume inside and in front of the garage. The shape of the door opening is not crucial, as spiral garage doors can be easily installed.

The motor, remote control, and door components are perfectly compatible with each other, offering long–lasting and comfortable usage. The door operates quietly and is protected against vibrations due to the motor's smooth acceleration and stopping feature. The fall safety provided by the dual spring technique eliminates the need for additional safety devices.





## **LOADING FOR EXPORT**





## **WE CERTIFY**



















The window that opens through the life...