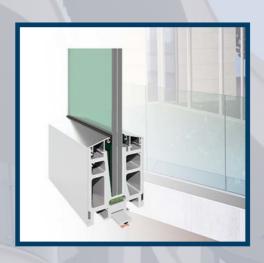

veya çoklu kilit uygulanabilirliği

Özel takozu sayesinde daha mukavemetli toplama olanağı

Sistem içinde çözülmüş özel sineklik tasarımı

Üretim ve montaj kolaylığı











#### PERGOLA BIOCLIMATIC





## WINDOW AND BAY WINDOW







Better insulation, ease of assembly, no friction bearings, suitable for transporting heavy loads.

Profile Wall Thickness: 1.3 - 1.8 mm

Glass thickness: 16 - 42 mm

Maximum Wing Load Capacity: 120 - 200 kg conforming to EN ISO 10077-2: UF:

2.3W/M2K

# **FRONT DOOR**



## **SLIDING SYSTEM**







Better insulation easy assembly no friction bearings suitable for transporting heavy loads.

Profile Wall Thickness: 1.3 - 1.8 mm

Glass thickness: 20-26 mm

Maximum Wing Load Capacity: 120 kg compliant with EN ISO 12020 - 2









## **RAILWAY SYSTEMS**









## **FACADE SYSTEM**



# **FENCE**



## **GUILLOTINE SYSTEM**



# **SUN BLOCKER**



#### **VERANDA**





Carrier: Custom-designed aluminum profile measuring IIO×I45 for the system

Paint: Can be painted in all RAL colors.

Roof Detail: Custom-designed aluminum SKY50 (to prevent condensation)

Roof Glass: (4+4-5+5-6+6) Laminated + Argon gas-filled thermal insulation glass + 6 mm Tempered Sun energy glass

Perimeter Enclosure: Enclosures for the front and side facades can be made with guillotine, sliding, or foldable glass systems.

Gutters and Posts: Our gutter profile, made from specially designed aluminum profiles for the system, drains water from the roof through PVC pipes in the posts, which are also specially designed carrier profiles.



#### GARAGE DOORS SECTIONAL



Secti