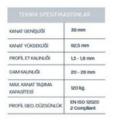

## WINDOW AND BAY WINDOW

Better insulation, ease of assembly, no friction bearings, suitable for transporting heavy loads.

Profile Wall Thickness: 1.3 - 1.8 mm

Glass thickness: 16 - 42 mm

Maximum Wing Load Capacity: 120 - 200 kg conforming to EN ISO 10077-2: UF: