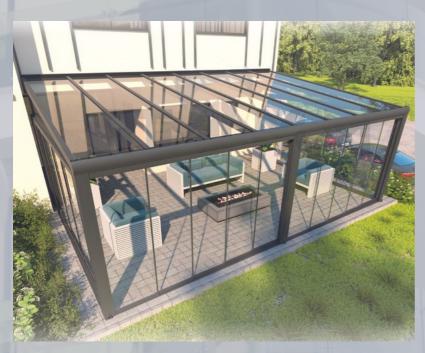

#### **VERANDA**

Carrier: Custom-designed aluminum profile measuring IIO×I45 for the system

Paint: Can be painted in all RAL colors.

Roof Detail: Custom-designed aluminum SKY50 (to prevent condensation)

Roof Glass: (4+4-5+5-6+6) Laminated + Argon gas-filled thermal insulation glass + 6 mm Tempered Sun energy glass

Perimeter Enclosure: Enclosures for the front and side facades can be made with guillotine, sliding, or foldable glass systems.

Gutters and Posts: Our gutter profile, made from specially designed aluminum profiles for the system, drains water from the roof through PVC pipes in the posts, which are also specially designed carrier profiles.