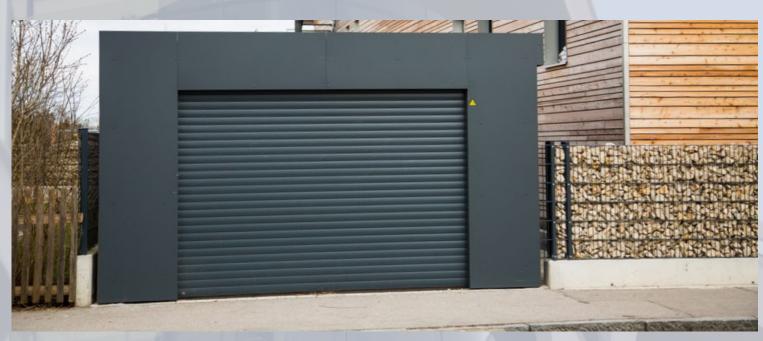

#### GARAGE DOORS ROLLER

Spiral garage doors open vertically and occupy very little space in the garage. Thanks to their design, they provide maximum volume inside and in front of the garage. The shape of the door opening is not crucial, as spiral garage doors can be easily installed.

The motor, remote control, and door components are perfectly compatible with each other, offering long–lasting and comfortable usage. The door operates quietly and is protected against vibrations due to the motor's smooth acceleration and stopping feature. The fall safety provided by the dual spring technique eliminates the need for additional safety devices.