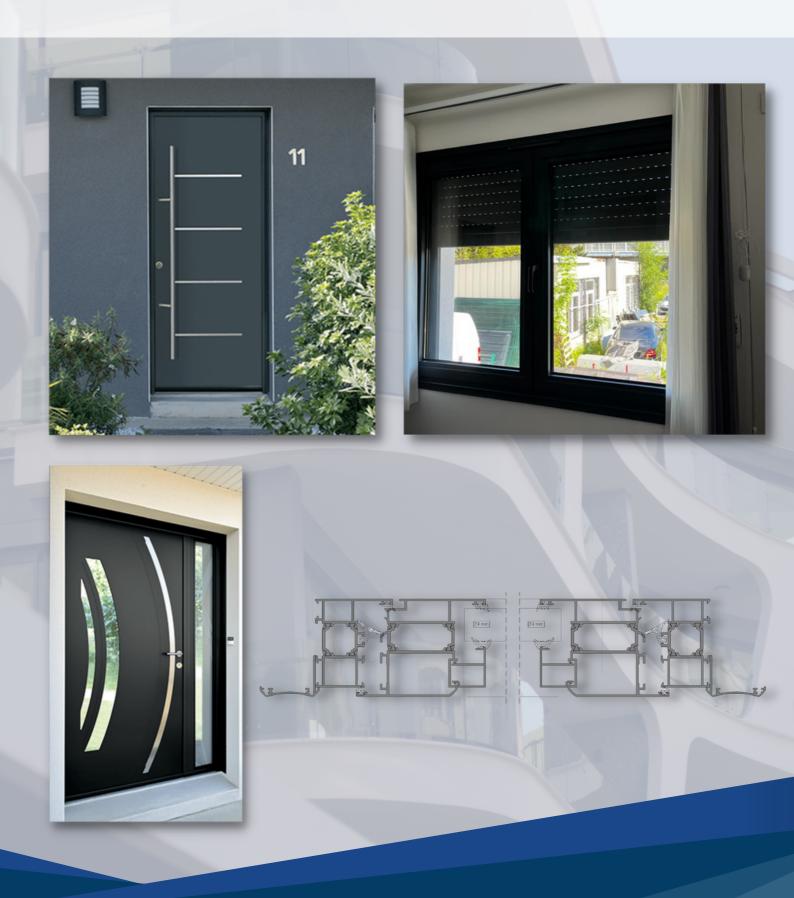

# **FRONT DOOR**

## **SLIDING SYSTEM**

Better insulation easy assembly no friction bearings suitable for transporting heavy loads.

Profile Wall Thickness: 1.3 - 1.8 mm

Glass thickness: 20-26 mm

Maximum Wing Load Capacity: 120 kg compliant with EN ISO 12020 - 2