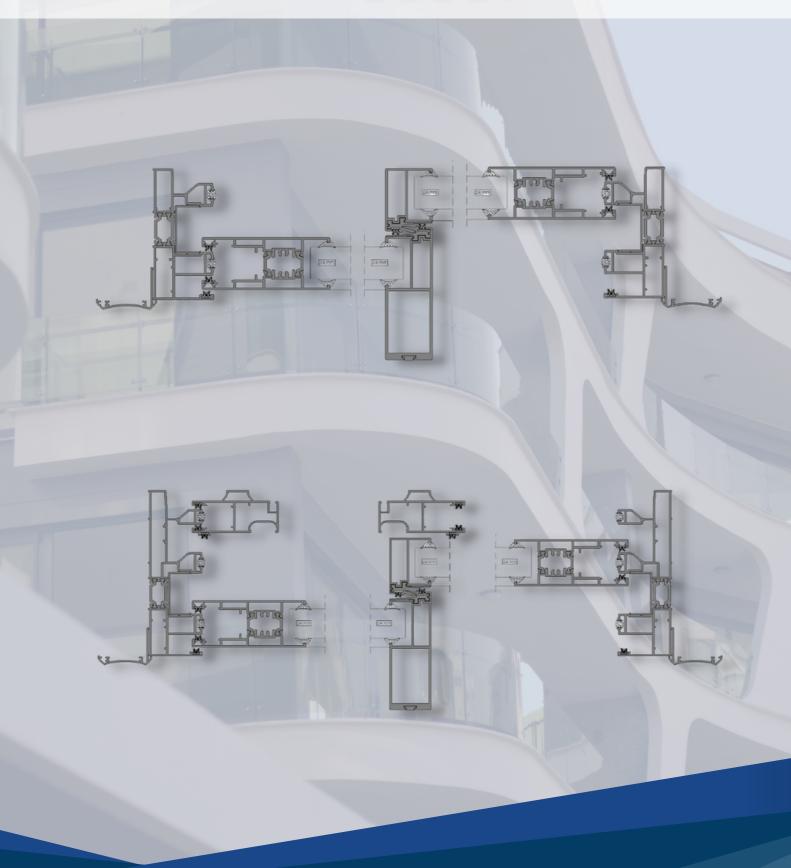

## LR 5100 OPENING SYSTEMS

#### LR5100 OPENING SYSTEM

INSULATED opening series

JRÜNÜN KIMLIĞİNİ YANSITAN KARAKTERISTİK ÖZELLİKLER

Daha iyi su, hava yalıtımı ve enerji tasarrufu

Kolay ve yurnuşak bir sürme için özel çelik ray ve rulman, sıfıra yakın sürtünme

Ağır yük taşımaya müsait rulmanlar

Kilit karşılığı sürme kasanın içine monte edilebilen tekli veya çoklu kilit uygulanabilirliği

Özel takozu sayesinde daha mukavemetli toplama olanağı

Sistem içinde çözülmüş özel sineklik tasarımı

Üretim ve montaj kolaylığı