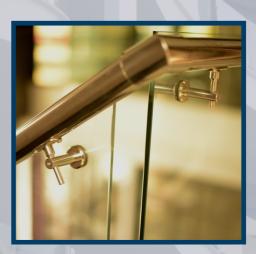

çoklu kilit uygulanabilirliği

Özel takozu sayesinde daha mukavemetli toplama olanağı

Sistem içinde çözülmüş özel sineklik tasarımı

Üretim ve montaj kolaylığı











#### PERGOLA BIOCLIMATIC





## WINDOW AND BAY WINDOW







Better insulation, ease of assembly, no friction bearings, suitable for transporting heavy loads.

Profile Wall Thickness: 1.3 - 1.8 mm

Glass thickness: 16 - 42 mm

Maximum Wing Load Capacity: 120 - 200 kg conforming to EN ISO 10077-2: UF:

2.3W/M2K

# **FRONT DOOR**



## **SLIDING SYSTEM**







Better insulation easy assembly no friction bearings suitable for transporting heavy loads.

Profile Wall Thickness: 1.3 - 1.8 mm

Glass thickness: 20-26 mm

Maximum Wing Load Capacity: 120 kg compliant with EN ISO 12020 - 2









## **RAILWAY SYSTEMS**









## **FACADE SYSTEM**



# **FENCE**



## **GUILLOTINE SYSTEM**



# **SUN BLOCKER**



#### **VERANDA**





Carrier: Custom-designed aluminum profile measuring IIO×I45 for the system

Paint: Can be painted in all RAL colors.

Roof Detail: Custom-designed aluminum SKY50 (to prevent condensation)

Roof Glass: (4+4-5+5-6+6) Laminated + Argon gas-filled thermal insulation glass + 6 mm Tempered Sun energy glass

Perimeter Enclosure: Enclosures for the front and side facades can be made with guillotine, sliding, or foldable glass systems.

Gutters and Posts: Our gutter profile, made from specially designed aluminum profiles for the system, drains water from the roof through PVC pipes in the posts, which are also specially designed carrier profiles.



#### GARAGE DOORS SECTIONAL



Sectional