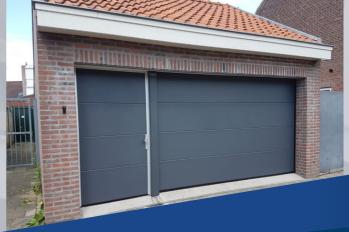

#### GARAGE DOORS SECTIONAL

Sectional garage doors, placed under the ceiling, provide space-saving vertical opening, ensuring maximum space inside and in front of the garage. These doors can be installed for any garage opening and offer up to 14 cm more passage width compared to solid doors. Additionally, they are effectively insulated with durable elastic seals resistant to external weather conditions on all four sides.

Sectional garage doors have been tested and certified according to the high-security requirements of European Standard 13241-1.