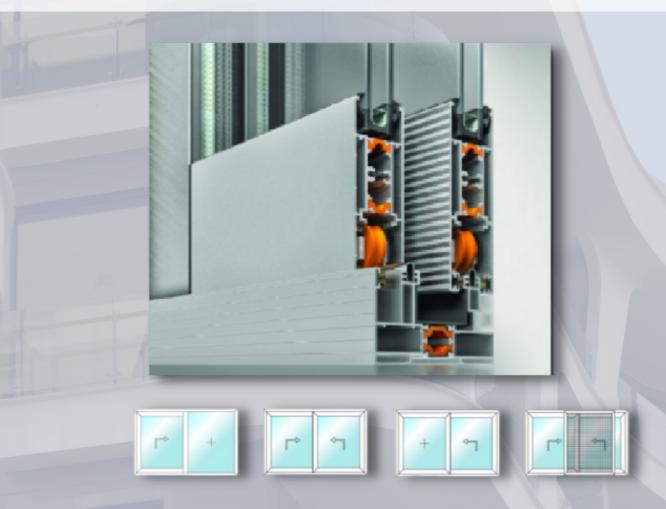

## LR 5100 OPENING SYSTEMS

#### LR5100 OPENING SYSTEM

INSULATED opening series

JRÜNÜN KIMLIĞİNİ YANSITAN KARAKTERISTİK ÖZELLİKLER

Daha iyi su, hava yalıtımı ve enerji tasarrufu

Kolay ve yurnuşak bir sürme için özel çelik ray ve rulman, sıfıra yakın sürtünme

Ağır yük taşımaya müsait rulmanlar

Kilit karşılığı sürme kasanın içine monte edilebilen tekli veya çoklu kilit uygulanabilirliği

Özel takozu sayesinde daha mukavemetli toplama olanağı

Sistem içinde çözülmüş özel sineklik tasarımı

Üretim ve montaj kolaylığı