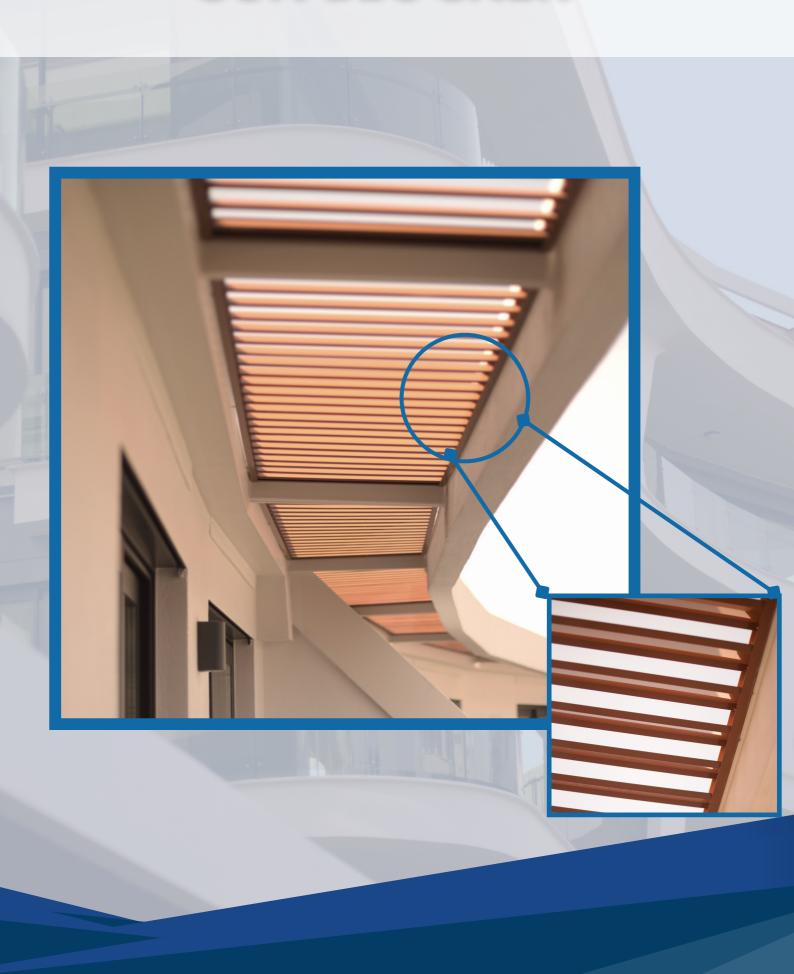

Sistem içinde çözülmüş özel sineklik tasarımı

Üretim ve montaj kolaylığı











#### PERGOLA BIOCLIMATIC





## WINDOW AND BAY WINDOW







Better insulation, ease of assembly, no friction bearings, suitable for transporting heavy loads.

Profile Wall Thickness: 1.3 - 1.8 mm

Glass thickness: 16 - 42 mm

Maximum Wing Load Capacity: 120 - 200 kg conforming to EN ISO 10077-2: UF:

2.3W/M2K

# **FRONT DOOR**



## **SLIDING SYSTEM**







Better insulation easy assembly no friction bearings suitable for transporting heavy loads.

Profile Wall Thickness: 1.3 - 1.8 mm

Glass thickness: 20-26 mm

Maximum Wing Load Capacity: 120 kg compliant with EN ISO 12020 - 2









## **RAILWAY SYSTEMS**









## **FACADE SYSTEM**



# **FENCE**



## **GUILLOTINE SYSTEM**



# **SUN BLOCKER**



#### **VERANDA**





Carrier: Custom-designed aluminum profile measuring IIO×I45 for the system

Paint: Can be painted in all RAL colors.

Roof Detail: Custom-designed aluminum SKY50 (to prevent condensation)

Roof Glass: (4+4-5+5-6+6) Laminated + Argon gas-filled thermal insulation glass + 6 mm Tempered Sun energy glass

Perimeter Enclosure: Enclosures for the front and side facades can be made with guillotine, sliding, or foldable glass systems.

Gutters and Posts: Our gutter profile, made from specially designed aluminum profiles for the system, drains water from the roof through PVC pipes in the posts, which are also specially designed carrier profiles.



#### GARAGE DOORS SECTIONAL



Sectional garage doors, placed under the ceiling, provide space-saving vertical opening, ensuring