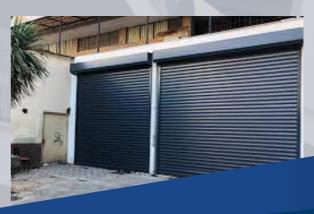

#### GARAGE DOORS ROLLER

Spiral garage doors open vertically and occupy very little space in the garage. Thanks to their design, they provide maximum volume inside and in front of the garage. The shape of the door opening is not crucial, as spiral garage doors can be easily installed.

The motor, remote control, and door components are perfectly compatible with each other, offering long–lasting and comfortable usage. The door operates quietly and is protected against vibrations due to the motor's smooth acceleration and stopping feature. The fall safety provided by the dual spring technique eliminates the need for additional safety devices.