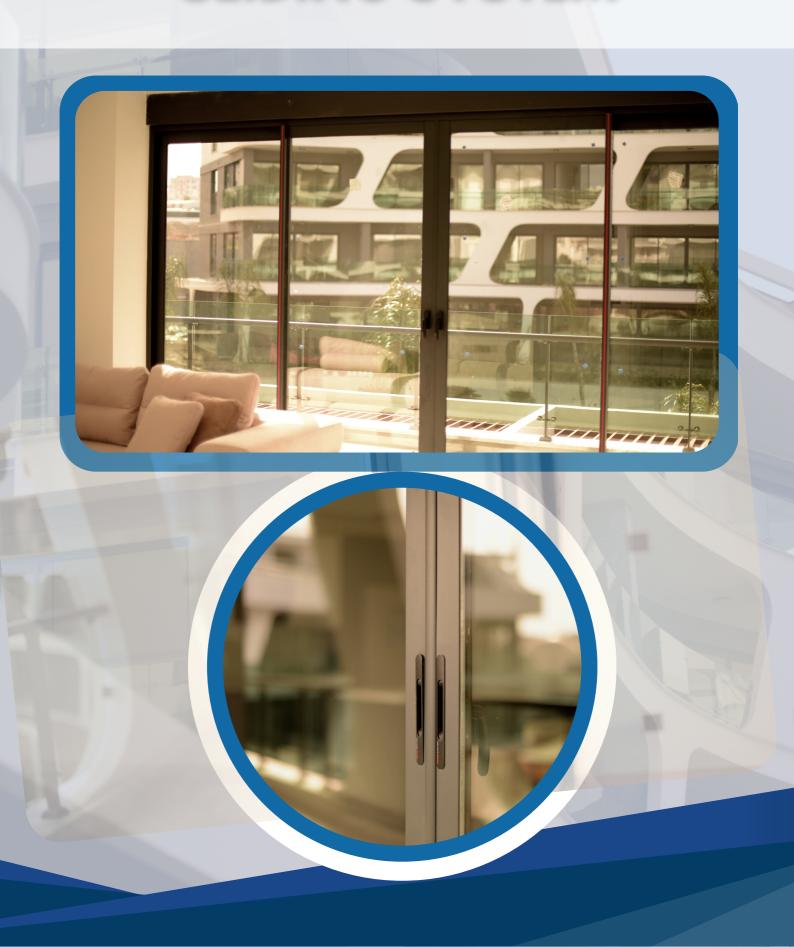

IĞİNİ YANSITAN KARAKTERISTİK ÖZELLİKLER

Daha iyi su, hava yalıtımı ve enerji tasarrufu

Kolay ve yurnuşak bir sürme için özel çelik ray ve rulman, sıfıra yakın sürtünme

Ağır yük taşımaya müsait rulmanlar

Kilit karşılığı sürme kasanın içine monte edilebilen tekli veya çoklu kilit uygulanabilirliği

Özel takozu sayesinde daha mukavemetli toplama olanağı

Sistem içinde çözülmüş özel sineklik tasarımı

Üretim ve montaj kolaylığı











#### PERGOLA BIOCLIMATIC





## WINDOW AND BAY WINDOW







Better insulation, ease of assembly, no friction bearings, suitable for transporting heavy loads.

Profile Wall Thickness: 1.3 - 1.8 mm

Glass thickness: 16 - 42 mm

Maximum Wing Load Capacity: 120 - 200 kg conforming to EN ISO 10077-2: UF:

2.3W/M2K

# **FRONT DOOR**



## **SLIDING SYSTEM**







Better insulation easy assembly no friction bearings suitable for transporting heavy loads.

Profile Wall Thickness: 1.3 - 1.8 mm

Glass thickness: 20-26 mm

Maximum Wing Load Capacity: 120 kg compliant with EN ISO 12020 - 2









## **RAILWAY SYSTEMS**









## **FACADE SYSTEM**



# **FENCE**



## **GUILLOTINE SYSTEM**



# **SUN BLOCKER**



#### **VERANDA**





Carrier: Custom-designed aluminum profile measuring IIO×I45 for the system

Paint: Can be painted in all RAL colors.

Roof Detail: Custom-designed aluminum SKY50 (to prevent condensation)

Roof Glass: (4+4-5+5-6+6) Laminated + Argon gas-filled thermal insulation glass + 6 mm Tempered Sun energy glass

Perimeter Enclosure: Enclosures for the front and side facades can be made with guillotine, sliding, or foldable gl