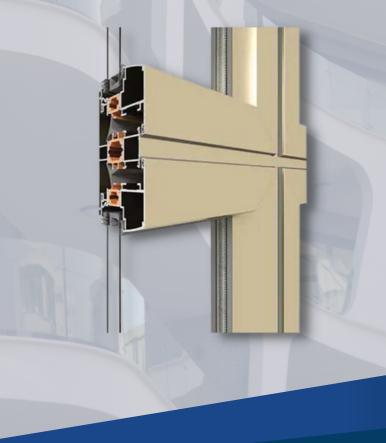

tems globally. To achieve this, we strive for continuous development each day, aiming to establish mutually beneficial partnerships.

#### **OUR RANGE OF PRODUCTS**



#### LR 3100 SLIDING SYSTEMS



#### LR 3200 SLIDING SYSTEMS







## LR 3500 OPENING SYSTEMS



## LR 5100 OPENING SYSTEMS

#### LR5100 OPENING SYSTEM

INSULATED opening series

JRÜNÜN KIMLIĞİNİ YANSITAN KARAKTERISTİK ÖZELLİKLER

Daha iyi su, hava yalıtımı ve enerji tasarrufu

Kolay ve yurnuşak bir sürme için özel çelik ray ve rulman, sıfıra yakın sürtünme

Ağır yük taşımaya müsait rulmanlar

Kilit karşılığı sürme kasanın içine monte edilebilen tekli veya çoklu kilit uygulanabilirliği

Özel takozu sayesinde daha mukavemetli toplama olanağı

Sistem içinde çözülmüş özel sineklik tasarımı

Üretim ve montaj kolaylığı











#### PERGOLA BIOCLIMATIC





## WINDOW AND BAY WINDOW







Better insulation, ease of assembly, no friction bearings, suitable for transporting heavy loads.

Profile Wall Thickness: 1.3 - 1.8 mm

Glass thickness: 16 - 42 mm

Maximum Wing Load Capacity: 120 - 200 kg conforming to EN ISO 10077-2: UF:

2.3W/M2K

# **FRONT DOOR**



## **SLIDING SYSTEM**







Better insulation easy assembly no friction bearings suitable for transporting heavy loads.

Profile Wall Thickness: 1.3 - 1.8 mm

Glass thickness: 20-26 mm

Maximum Wing Load Capacity: 120 kg compliant with EN ISO 12020 - 2









## **RAILWAY SYSTEMS**









## **FACADE SYSTEM**



# **FENCE**



## **GUILLOTINE SYSTEM**



# **SUN BLOCKER**



#### **VERANDA**





Carrier: Custom-designed aluminum profile measuring IIO×I45