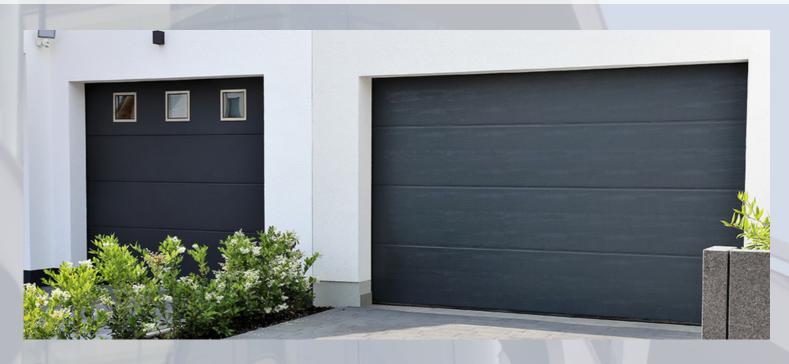

#### GARAGE DOORS SECTIONAL

Sectional garage doors, placed under the ceiling, provide space-saving vertical opening, ensuring maximum space inside and in front of the garage. These doors can be installed for any garage opening and offer up to 14 cm more passage width compared to solid doors. Additionally, they are effectively insulated with durable elastic seals resistant to external weather conditions on all four sides.

Sectional garage doors have been tested and certified according to the high-security requirements of European Standard 13241-1.