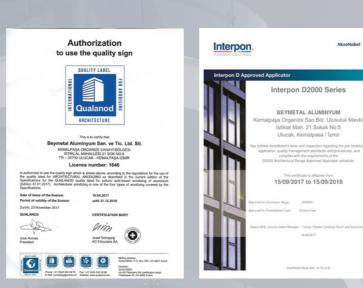

d certified according to the high-security requirements of European Standard 13241-1.





#### GARAGE DOORS ROLLER



Spiral garage doors open vertically and occupy very little space in the garage. Thanks to their design, they provide maximum volume inside and in front of the garage. The shape of the door opening is not crucial, as spiral garage doors can be easily installed.

The motor, remote control, and door components are perfectly compatible with each other, offering long–lasting and comfortable usage. The door operates quietly and is protected against vibrations due to the motor's smooth acceleration and stopping feature. The fall safety provided by the dual spring technique eliminates the need for additional safety devices.





## **LOADING FOR EXPORT**





## **WE CERTIFY**



















The window that opens through the life...