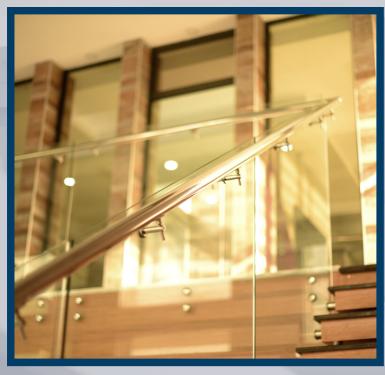

ya çoklu kilit uygulanabilirliği

Özel takozu sayesinde daha mukavemetli toplama olanağı

Sistem içinde çözülmüş özel sineklik tasarımı

Üretim ve montaj kolaylığı











#### PERGOLA BIOCLIMATIC





## WINDOW AND BAY WINDOW







Better insulation, ease of assembly, no friction bearings, suitable for transporting heavy loads.

Profile Wall Thickness: 1.3 - 1.8 mm

Glass thickness: 16 - 42 mm

Maximum Wing Load Capacity: 120 - 200 kg conforming to EN ISO 10077-2: UF:

2.3W/M2K

# **FRONT DOOR**



## **SLIDING SYSTEM**







Better insulation easy assembly no friction bearings suitable for transporting heavy loads.

Profile Wall Thickness: 1.3 - 1.8 mm

Glass thickness: 20-26 mm

Maximum Wing Load Capacity: 120 kg compliant with EN ISO 12020 - 2









## **RAILWAY SYSTEMS**









## **FACADE SYSTEM**



# **FENCE**



## **GUILLOTINE SYSTEM**



# **SUN BLOCKER**



#### **VERANDA**





Carrier: Custom-designed aluminum profile measuring IIO×I45 for the system

Paint: Can be painted in all RAL colors.

Roof Detail: Custom-designed aluminum SKY50 (to prevent condensation)

Roof Glass: (4+4-5+5-6+6) Laminated + Argon gas-filled thermal insulation glass + 6 mm Tempered Sun energy glass

Perimeter Enclosure: Enclosures for the front and side facades can be made with guillotine, sliding, or foldable glass systems.

Gutters and Posts: Our gutter profile, made from specially designed aluminum profiles for the system, drains water from the roof through PVC pipes in the posts, which are also specially designed carrier profiles.



#### GARAGE DOORS SECTIONAL



Section