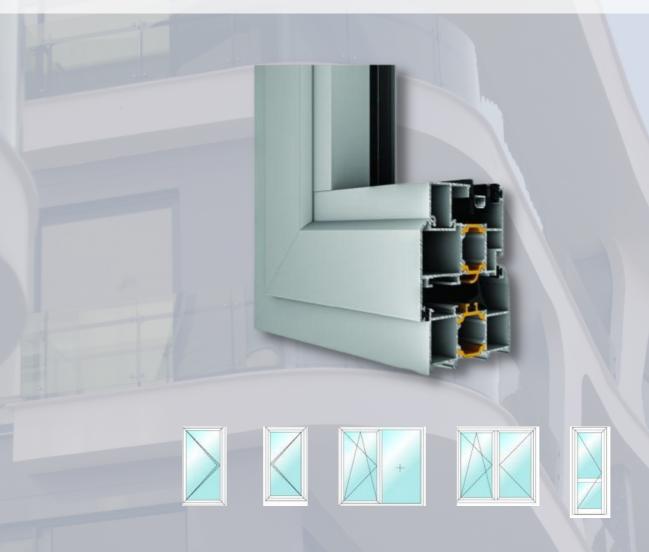

## LR 5100 OPENING SYSTEMS

#### LR5100 OPENING SYSTEM

INSULATED opening series

JRÜNÜN KIMLIĞİNİ YANSITAN KARAKTERISTİK ÖZELLİKLER

Daha iyi su, hava yalıtımı ve enerji tasarrufu

Kolay ve yurnuşak bir sürme için özel çelik ray ve rulman, sıfıra yakın sürtünme

## WINDOW AND BAY WINDOW

Better insulation, ease of assembly, no friction bearings, suitable for transporting heavy loads.

Profile Wall Thickness: 1.3 - 1.8 mm

Glass thickness: 16 - 42 mm

Maximum Wing Load Capacity: 120 - 200 kg conforming to EN ISO 10077-2: UF: