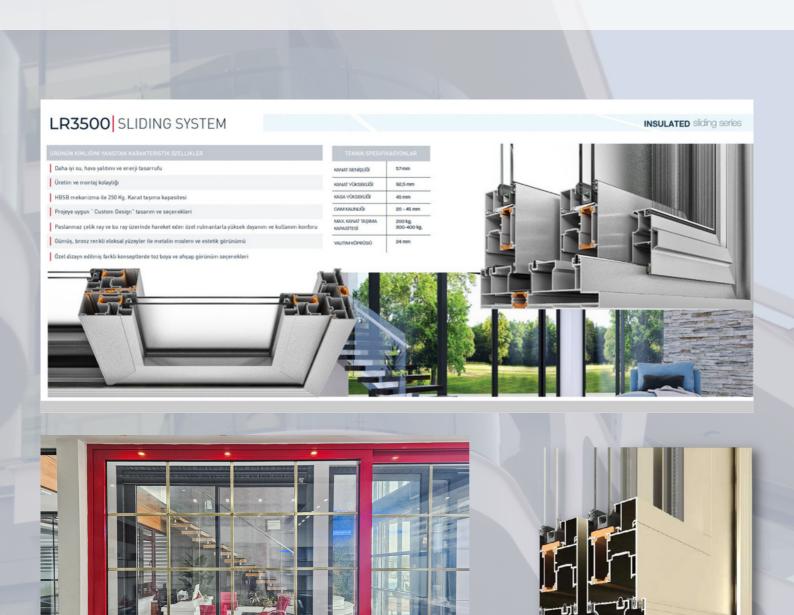

#### LR5100 OPENING SYSTEM

INSULATED opening series

JRÜNÜN KIMLIĞİNİ YANSITAN KARAKTERISTİK ÖZELLİKLER

Daha iyi su, hava yalıtımı ve enerji tasarrufu

Kolay ve yurnuşak bir sürme için özel çelik ray ve rulman, sıfıra yakın sürtünme

Ağır yük taşımaya müsait rulmanlar

Kilit karşılığı sürme kasanın içine monte edilebilen tekli veya çoklu kilit uygulanabilirliği

Özel takozu sayesinde daha mukavemetli toplama olanağı

Sistem içinde çözülmüş özel sineklik tasarımı

Üretim ve montaj kolaylığı