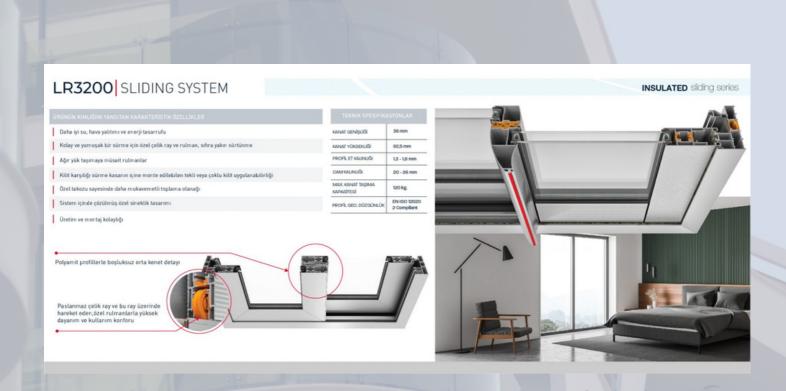

#### LR 3200 SLIDING SYSTEMS

#### LR5100 OPENING SYSTEM

INSULATED opening series

JRÜNÜN KIMLIĞİNİ YANSITAN KARAKTERISTİK ÖZELLİKLER

Daha iyi su, hava yalıtımı ve enerji tasarrufu

Kolay ve yurnuşak bir sürme için özel çelik ray ve rulman, sıfıra yakın sürtünme

Ağır yük taşımaya müsait rulmanlar

Kilit karşılığı sürme kasanın içine monte edilebilen tekli veya çoklu kilit uygulanabilirliği

Özel takozu sayesinde daha mukavemetli toplama olanağı

Sistem içinde çözülmüş özel sineklik tasarımı

Üretim ve montaj kolaylığı