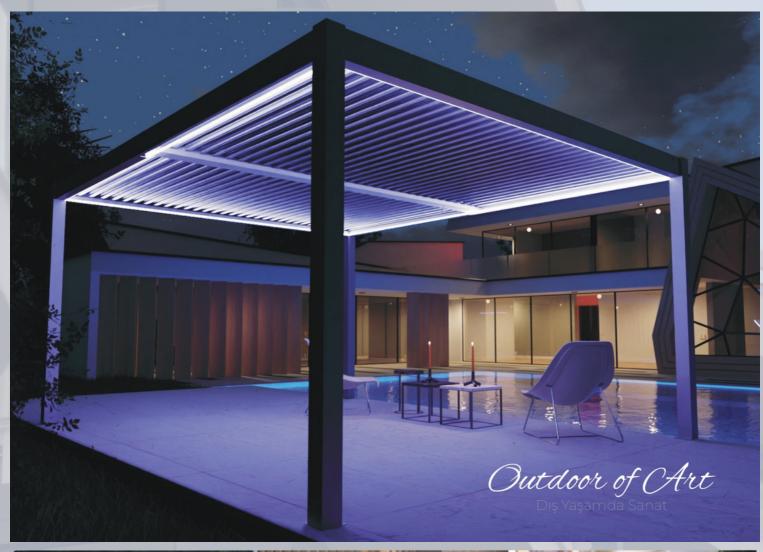

is, we strive for continuous development each day, aiming to establish mutually beneficial partnerships.

#### **OUR RANGE OF PRODUCTS**



#### LR 3100 SLIDING SYSTEMS



#### LR 3200 SLIDING SYSTEMS







## LR 3500 OPENING SYSTEMS



## LR 5100 OPENING SYSTEMS

#### LR5100 OPENING SYSTEM

INSULATED opening series

JRÜNÜN KIMLIĞİNİ YANSITAN KARAKTERISTİK ÖZELLİKLER

Daha iyi su, hava yalıtımı ve enerji tasarrufu

Kolay ve yurnuşak bir sürme için özel çelik ray ve rulman, sıfıra yakın sürtünme

Ağır yük taşımaya müsait rulmanlar

Kilit karşılığı sürme kasanın içine monte edilebilen tekli veya çoklu kilit uygulanabilirliği

Özel takozu sayesinde daha mukavemetli toplama olanağı

Sistem içinde çözülmüş özel sineklik tasarımı

Üretim ve montaj kolaylığı











#### PERGOLA BIOCLIMATIC





## WINDOW AND BAY WINDOW







Better insulation, ease of assembly, no friction bearings, suitable for transporting heavy loads.

Profile Wall Thickness: 1.3 - 1.8 mm

Glass thickness: 16 - 42 mm

Maximum Wing Load Capacity: 120 - 200 kg conforming to EN ISO 10077-2: UF:

2.3W/M2K

# **FRONT DOOR**



## **SLIDING SYSTEM**







Better insulation easy assembly no friction bearings suitable for transporting heavy loads.

Profile Wall Thickness: 1.3 - 1.8 mm

Glass thickness: 20-26 mm

Maximum Wing Load Capacity: 120 kg compliant with EN ISO 12020 - 2









## **RAILWAY SYSTEMS**









## **FACADE SYSTEM**



# **FENCE**



## **GUILLOTINE SYSTEM**



# **SUN BLOCKER**



#### **VERANDA**





Carrier: Custom-designed aluminum profile measuring IIO×I45 for the system

Paint: Can