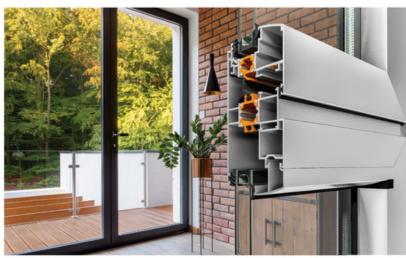

## WINDOW AND BAY WINDOW

Better insulation, ease of assembly, no friction bearings, suitable for transporting heavy loads.

Profile Wall Thickness: 1.3 - 1.8 mm

Glass thickness: 16 - 42 mm

Maximum Wing Load Capacity: 120 - 200 kg conforming to EN ISO 10077-2: UF: