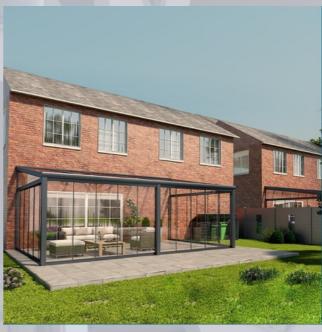

#### **VERANDA**

Carrier: Custom-designed aluminum profile measuring IIO×I45 for the system

Paint: Can be painted in all RAL colors.

Roof Detail: Custom-designed aluminum SKY50 (to prevent condensation)

Roof Glass: (4+4-5+5-6+6) Laminated + Argon gas-filled thermal insulation glass + 6 mm Tempered Sun energy glass

Perimeter Enclosure: Enclosures for the front and side facades can be made with guillotine, sliding, or foldable glass systems.

Gutters and Posts: Our gutter profile, made from specially designed aluminum profiles for the system, drains water from the roof through PVC pipes in the posts, which are also specially designed carrier profiles.