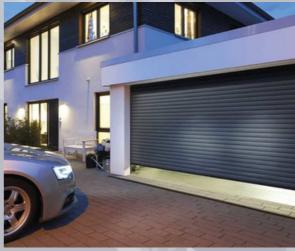

#### GARAGE DOORS ROLLER

Spiral garage doors open vertically and occupy very little space in the garage. Thanks to their design, they provide maximum volume inside and in front of the garage. The shape of the door opening is not crucial, as spiral garage doors can be easily installed.

The motor, remote control, and door components are perfectly compatible with each other, offering long–lasting and comfortable usage. The door operates quietly and is protected against vibrations due to the motor's smooth acceleration and stopping feature. The fall safety provided by the dual spring technique eliminates the need for additional safety devices.