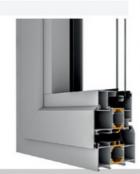

## **SLIDING SYSTEM**

Better insulation easy assembly no friction bearings suitable for transporting heavy loads.

Profile Wall Thickness: 1.3 - 1.8 mm

Glass thickness: 20-26 mm

Maximum Wing Load Capacity: 120 kg compliant with EN ISO 12020 - 2