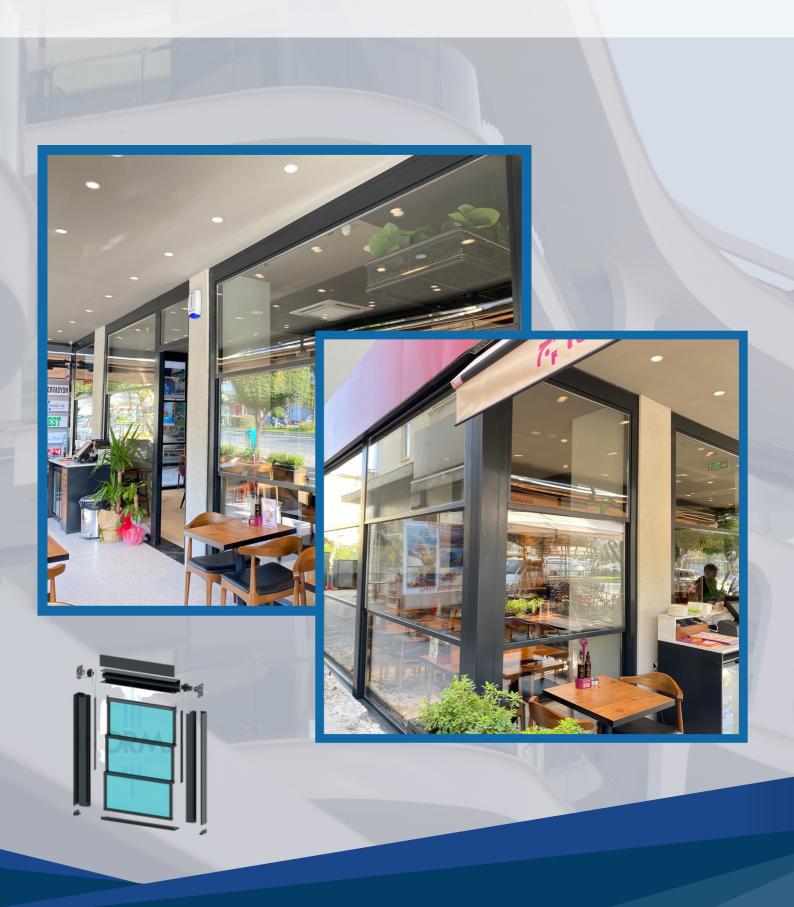

tli toplama olanağı

Sistem içinde çözülmüş özel sineklik tasarımı

Üretim ve montaj kolaylığı











#### PERGOLA BIOCLIMATIC





## WINDOW AND BAY WINDOW







Better insulation, ease of assembly, no friction bearings, suitable for transporting heavy loads.

Profile Wall Thickness: 1.3 - 1.8 mm

Glass thickness: 16 - 42 mm

Maximum Wing Load Capacity: 120 - 200 kg conforming to EN ISO 10077-2: UF:

2.3W/M2K

# **FRONT DOOR**



## **SLIDING SYSTEM**







Better insulation easy assembly no friction bearings suitable for transporting heavy loads.

Profile Wall Thickness: 1.3 - 1.8 mm

Glass thickness: 20-26 mm

Maximum Wing Load Capacity: 120 kg compliant with EN ISO 12020 - 2









## **RAILWAY SYSTEMS**









## **FACADE SYSTEM**



# **FENCE**



## **GUILLOTINE SYSTEM**



# **SUN BLOCKER**



#### **VERANDA**





Carrier: Custom-designed aluminum profile measuring IIO×I45 for the system

Paint: Can be painted in all RAL colors.

Roof Detail: Custom-designed aluminum SKY50 (to prevent condensation)

Roof Glass: (4+4-5+5-6+6) Laminated + Argon gas-filled thermal insulation glass + 6 mm Tempered Sun energy glass

Perimeter Enclosure: Enclosures for the front and side facades can be made with guillotine, sliding, or foldable glass systems.

Gutters and Posts: Our gutter profile, made from specially designed aluminum profiles for the system, drains water from the roof through PVC pipes in the posts, which are also specially designed carrier profiles.



#### GARAGE DOORS SECTIONAL



Sectional garage doors, placed under the ceiling, provide space-saving verti