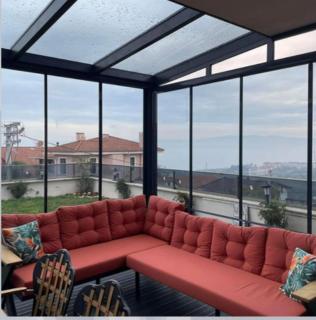

#### **VERANDA**

Carrier: Custom-designed aluminum profile measuring IIO×I45 for the system

Paint: Can be painted in all RAL colors.

Roof Detail: Custom-designed aluminum SKY50 (to prevent condensation)

Roof Glass: (4+4-5+5-6+6) Laminated + Argon gas-filled thermal insulation glass + 6 mm Tempered Sun energy glass

Perimeter Enclosure: Enclosures for the front and side facades can be made with guillotine, sliding, or foldable glass systems.

Gutters and Posts: Our gutter profile, made from specially designed aluminum profiles for the system, drains water from the roof through PVC pipes in the posts, which are also specially designed carrier profiles.