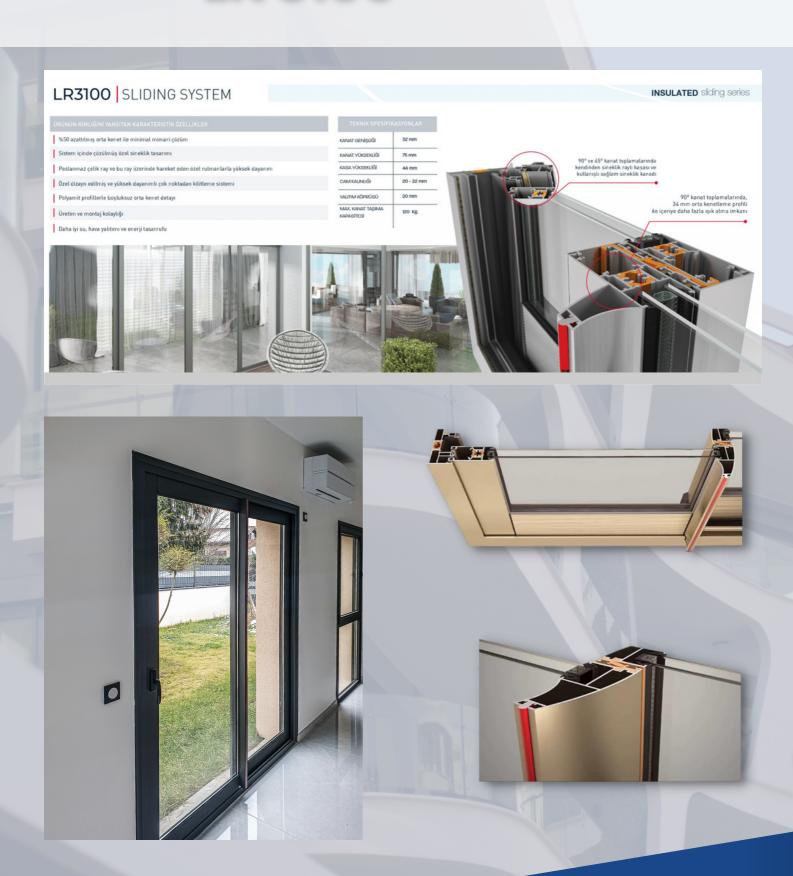

ce area of 3000m2, thanks to strategic investments and cutting-edge technologies. With our expert Akdeniz Metal team, we are dedicated to serving both our national and international customers. Emphasizing innovation, communication, and technology, we strive to best satisfy our customers. Our commitment to rigorous work ensures the delivery of products to your door in optimal conditions.

From the outset, our company has been driven by the pursuit of customer satisfaction. Having successfully achieved our objectives domestically, our new endeavor is to extend our diverse range of high-quality systems globally. To achieve this, we strive for continuous development each day, aiming to establish mutually beneficial partnerships.

#### **OUR RANGE OF PRODUCTS**



#### LR 3100 SLIDING SYSTEMS



#### LR 3200 SLIDING SYSTEMS







## LR 3500 OPENING SYSTEMS



## LR 5100 OPENING SYSTEMS

#### LR5100 OPENING SYSTEM

INSULATED opening series

JRÜNÜN KIMLIĞİNİ YANSITAN KARAKTERISTİK ÖZELLİKLER

Daha iyi su, hava yalıtımı ve enerji tasarrufu

Kolay ve yurnuşak bir sürme için özel çelik ray ve rulman, sıfıra yakın sürtünme

Ağır yük taşımaya müsait rulmanlar

Kilit karşılığı sürme kasanın içine monte edilebilen tekli veya çoklu kilit uygulanabilirliği

Özel takozu sayesinde daha mukavemetli toplama olanağı

Sistem içinde çözülmüş özel sineklik tasarımı

Üretim ve montaj kolaylığı











#### PERGOLA BIOCLIMATIC





## WINDOW AND BAY WINDOW







Better insulation, ease of assembly, no friction bearings, suitable for transporting heavy loads.

Profile Wall Thickness: 1.3 - 1.8 m