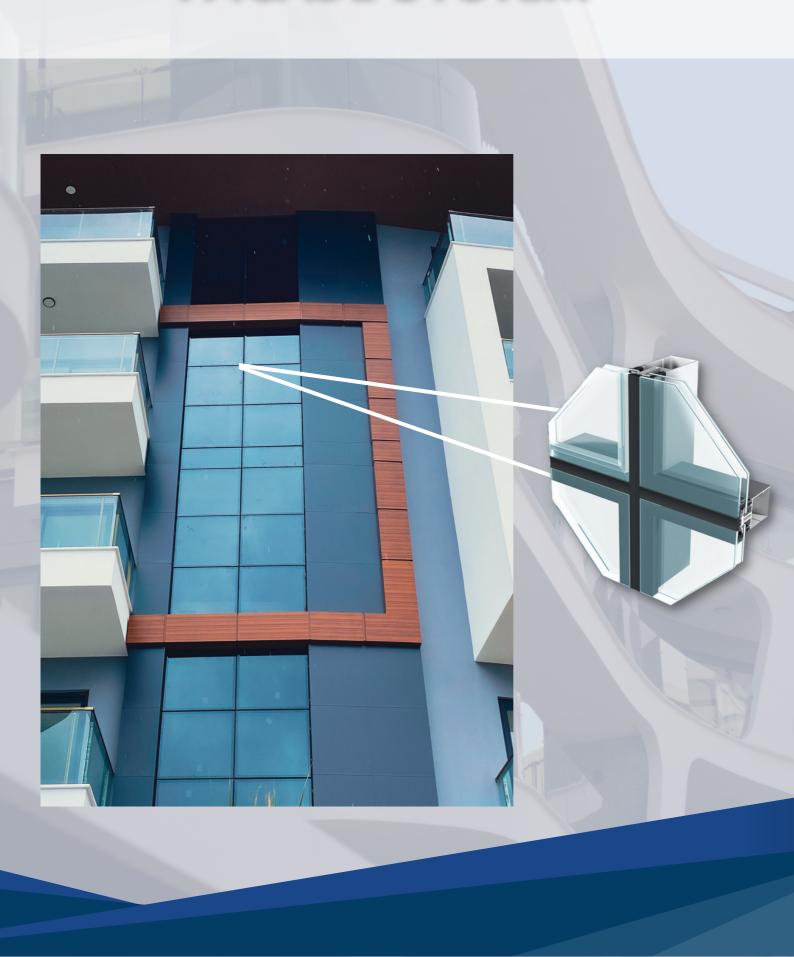

irliği

Özel takozu sayesinde daha mukavemetli toplama olanağı

Sistem içinde çözülmüş özel sineklik tasarımı

Üretim ve montaj kolaylığı











#### PERGOLA BIOCLIMATIC





## WINDOW AND BAY WINDOW







Better insulation, ease of assembly, no friction bearings, suitable for transporting heavy loads.

Profile Wall Thickness: 1.3 - 1.8 mm

Glass thickness: 16 - 42 mm

Maximum Wing Load Capacity: 120 - 200 kg conforming to EN ISO 10077-2: UF:

2.3W/M2K

# **FRONT DOOR**



## **SLIDING SYSTEM**







Better insulation easy assembly no friction bearings suitable for transporting heavy loads.

Profile Wall Thickness: 1.3 - 1.8 mm

Glass thickness: 20-26 mm

Maximum Wing Load Capacity: 120 kg compliant with EN ISO 12020 - 2









## **RAILWAY SYSTEMS**









## **FACADE SYSTEM**



# **FENCE**



## **GUILLOTINE SYSTEM**



# **SUN BLOCKER**



#### **VERANDA**





Carrier: Custom-designed aluminum profile measuring IIO×I45 for the system

Paint: Can be painted in all RAL colors.

Roof Detail: Custom-designed aluminum SKY50 (to prevent condensation)

Roof Glass: (4+4-5+5-6+6) Laminated + Argon gas-filled thermal insulation glass + 6 mm Tempered Sun energy glass

Perimeter Enclosure: Enclosures for the front and side facades can be made with guillotine, sliding, or foldable glass systems.

Gutters and Posts: Our gutter profile, made from specially designed aluminum profiles for the system, drains water from the roof through PVC pipes in the posts, which are also specially designed carrier profiles.



#### GARAGE DOORS SECTIONAL



Sectional garage doors, placed un