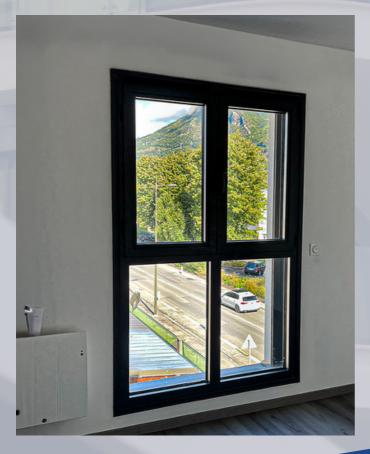

## WINDOW AND BAY WINDOW

Better insulation, ease of assembly, no friction bearings, suitable for transporting heavy loads.

Profile Wall Thickness: 1.3 - 1.8 mm

Glass thickness: 16 - 42 mm

Maximum Wing Load Capacity: 120 - 200 kg conforming to EN ISO 10077-2: UF: