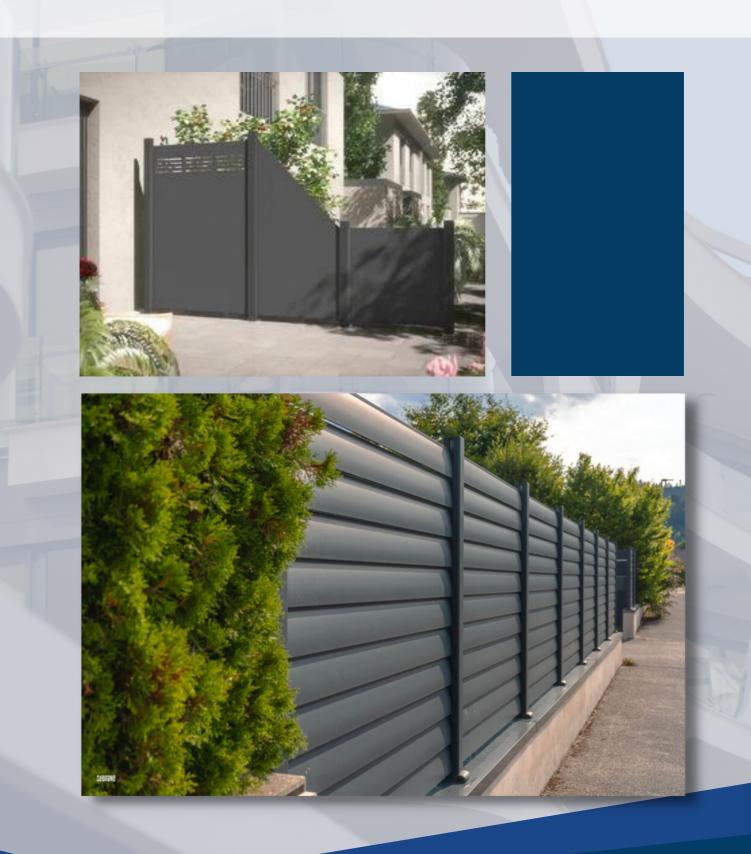

kozu sayesinde daha mukavemetli toplama olanağı

Sistem içinde çözülmüş özel sineklik tasarımı

Üretim ve montaj kolaylığı











#### PERGOLA BIOCLIMATIC





## WINDOW AND BAY WINDOW







Better insulation, ease of assembly, no friction bearings, suitable for transporting heavy loads.

Profile Wall Thickness: 1.3 - 1.8 mm

Glass thickness: 16 - 42 mm

Maximum Wing Load Capacity: 120 - 200 kg conforming to EN ISO 10077-2: UF:

2.3W/M2K

# **FRONT DOOR**



## **SLIDING SYSTEM**







Better insulation easy assembly no friction bearings suitable for transporting heavy loads.

Profile Wall Thickness: 1.3 - 1.8 mm

Glass thickness: 20-26 mm

Maximum Wing Load Capacity: 120 kg compliant with EN ISO 12020 - 2









## **RAILWAY SYSTEMS**









## **FACADE SYSTEM**



# **FENCE**



## **GUILLOTINE SYSTEM**



# **SUN BLOCKER**



#### **VERANDA**





Carrier: Custom-designed aluminum profile measuring IIO×I45 for the system

Paint: Can be painted in all RAL colors.

Roof Detail: Custom-designed aluminum SKY50 (to prevent condensation)

Roof Glass: (4+4-5+5-6+6) Laminated + Argon gas-filled thermal insulation glass + 6 mm Tempered Sun energy glass

Perimeter Enclosure: Enclosures for the front and side facades can be made with guillotine, sliding, or foldable glass systems.

Gutters and Posts: Our gutter profile, made from specially designed aluminum profiles for the system, drains water from the roof through PVC pipes in the posts, which are also specially designed carrier profiles.



#### GARAGE DOORS SECTIONAL



Sectional garage doors, placed under the ceiling