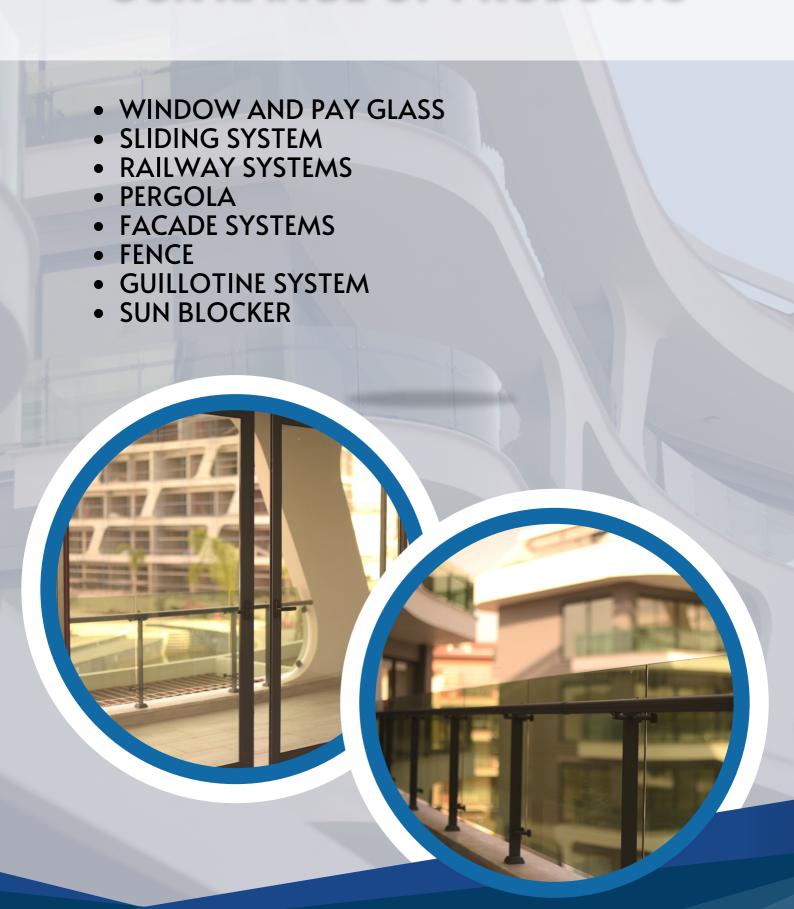

#### **OUR RANGE OF PRODUCTS**

## WINDOW AND BAY WINDOW

Better insulation, ease of assembly, no friction bearings, suitable for transporting heavy loads.

Profile Wall Thickness: 1.3 - 1.8 mm

Glass thickness: 16 - 42 mm

Maximum Wing Load Capacity: 120 - 200 kg conforming to EN ISO 10077-2: UF:

## **SLIDING SYSTEM**

Better insulation easy assembly no friction bearings suitable for transporting heavy loads.

Profile Wall Thickness: 1.3 - 1.8 mm

Glass thickness: 20-26 mm

Maximum Wing Load Capacity: 120 kg compliant with EN ISO 12020 - 2

## **RAILWAY SYSTEMS**

## **FACADE SYSTEM**

# **FENCE**

## **GUILLOTINE SYSTEM**

# **SUN BLOCKER**