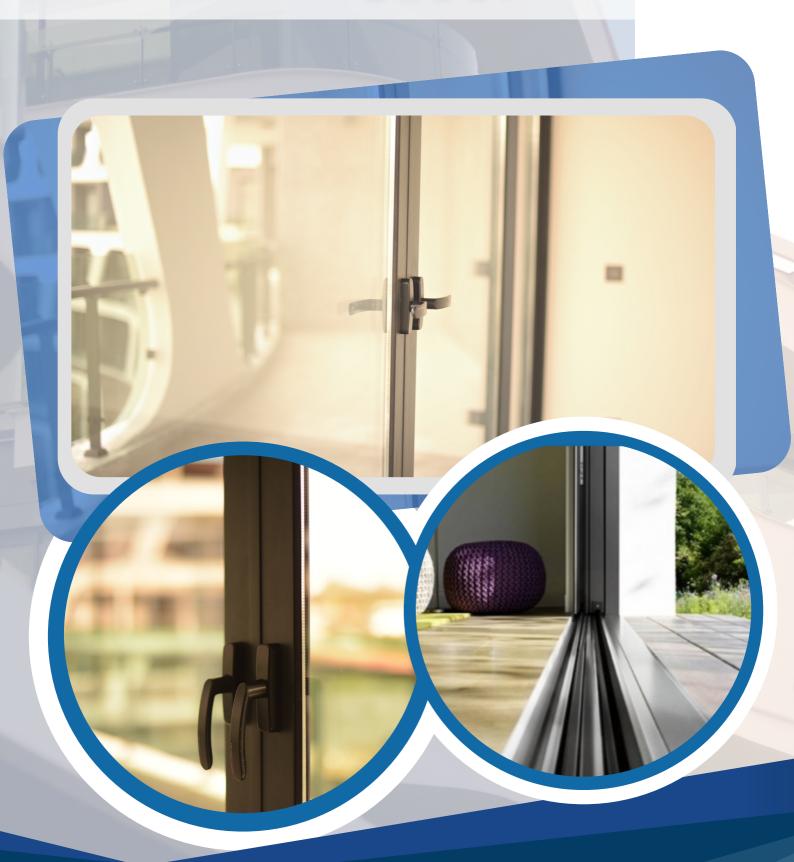

## WINDOW AND BAY WINDOW

Better insulation, ease of assembly, no friction bearings, suitable for transporting heavy loads.

Profile Wall Thickness: 1.3 - 1.8 mm

Glass thickness: 16 - 42 mm

Maximum Wing Load Capacity: 120 - 200 kg conforming to EN ISO 10077-2: UF: