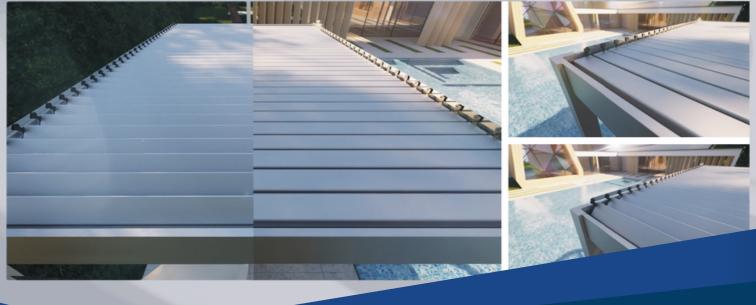

, we strive for continuous development each day, aiming to establish mutually beneficial partnerships.

#### **OUR RANGE OF PRODUCTS**



#### LR 3100 SLIDING SYSTEMS



#### LR 3200 SLIDING SYSTEMS







## LR 3500 OPENING SYSTEMS



## LR 5100 OPENING SYSTEMS

#### LR5100 OPENING SYSTEM

INSULATED opening series

JRÜNÜN KIMLIĞİNİ YANSITAN KARAKTERISTİK ÖZELLİKLER

Daha iyi su, hava yalıtımı ve enerji tasarrufu

Kolay ve yurnuşak bir sürme için özel çelik ray ve rulman, sıfıra yakın sürtünme

Ağır yük taşımaya müsait rulmanlar

Kilit karşılığı sürme kasanın içine monte edilebilen tekli veya çoklu kilit uygulanabilirliği

Özel takozu sayesinde daha mukavemetli toplama olanağı

Sistem içinde çözülmüş özel sineklik tasarımı

Üretim ve montaj kolaylığı











#### PERGOLA BIOCLIMATIC





## WINDOW AND BAY WINDOW







Better insulation, ease of assembly, no friction bearings, suitable for transporting heavy loads.

Profile Wall Thickness: 1.3 - 1.8 mm

Glass thickness: 16 - 42 mm

Maximum Wing Load Capacity: 120 - 200 kg conforming to EN ISO 10077-2: UF:

2.3W/M2K

# **FRONT DOOR**



## **SLIDING SYSTEM**







Better insulation easy assembly no friction bearings suitable for transporting heavy loads.

Profile Wall Thickness: 1.3 - 1.8 mm

Glass thickness: 20-26 mm

Maximum Wing Load Capacity: 120 kg compliant with EN ISO 12020 - 2









## **RAILWAY SYSTEMS**









## **FACADE SYSTEM**



# **FENCE**



## **GUILLOTINE SYSTEM**



# **SUN BLOCKER**



#### **VERANDA**





Carrier: Custom-designed aluminum profile measuring IIO×I45 for the system

Paint: Can be